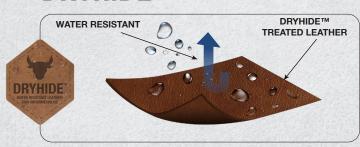

# 012 Iron Lady

#### DRYHIDE™ WATER RESISTANT LEATHER



#### **FULL-GRAIN GOATSKIN**

Dryhide™ water resistant full-grain goatskin leather palm is hard wearing and durable providing great dexterity

2

8

#### SPANDEX BACK

Spandex stretch back is flexible and provides form-fitting memory

#### **HOODED FINGERTIPS**

Leather hooded fingertips and reinforced thumb for additional padding and protection

### SNUG-FITTING ELASTIC WRIST

Snug-fitting elastic wrist and secure Velcro® closure keeps out dirt and debris



## **DRYHIDE**



### **HIGH PERFORMANCE**

| PRODUCT # I<br>NAME I BRAND | 012<br>IRON LADY   WORK ARMOUR   | RATINGS I<br>TECHNOLOGIES | ORVHIDE                                                        |
|-----------------------------|----------------------------------|---------------------------|----------------------------------------------------------------|
| SIZE I<br>PACKAGED          | S-M                              | ICONS                     | WATER<br>RESISTANT                                             |
| UPC                         | S 065537805405<br>M 065537805412 | APPLICATIONS              | General Construction<br>Light/Medium Industrial<br>Landscaping |

BURNABY P 604 874 1105 F 604 875 9009 T 800 663 9509 CALGARY P 403 279 2262 F 403 236 7919 T 800 363 7462 MISSISSAUGA P 905 363 072