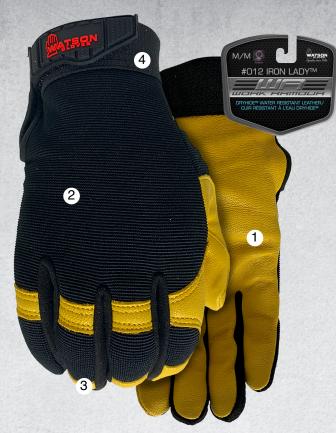

# 012 Iron Lady

#### **FULL-GRAIN GOATSKIN**

Dryhide™ water resistant full-grain goatskin leather palm is hard wearing and durable providing great dexterity

2

8

#### SPANDEX BACK

Spandex stretch back is flexible and provides form-fitting memory

#### **HOODED FINGERTIPS**

Leather hooded fingertips and reinforced thumb for additional padding and protection

### SNUG-FITTING ELASTIC WRIST

Snug-fitting elastic wrist and secure Velcro® closure keeps out dirt and debris